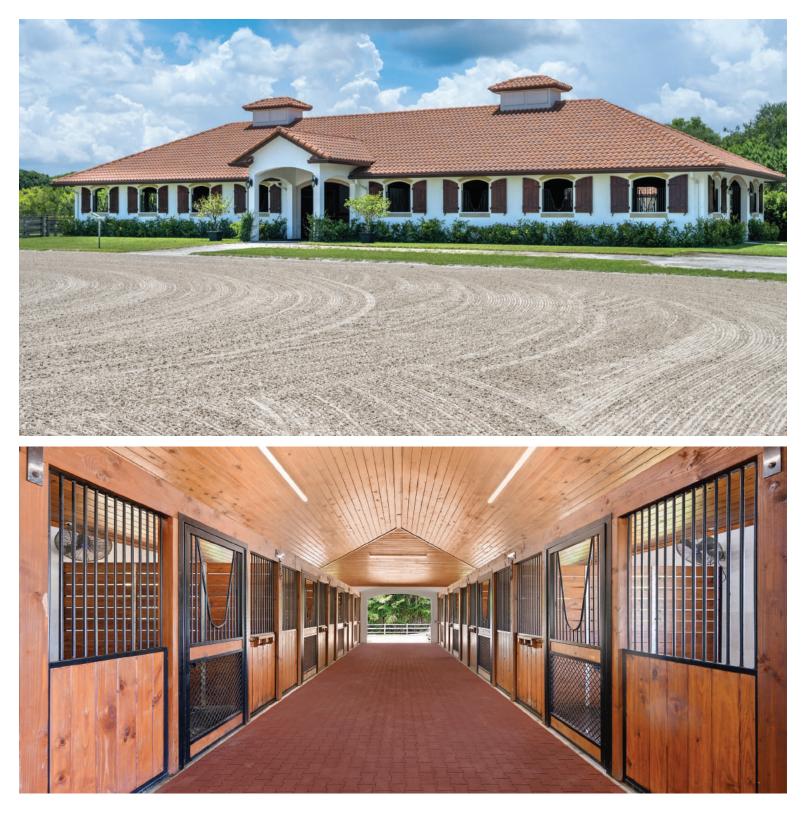

## **SADDLE TRAIL • \$7,550,000**

This 3.8-acre estate's close proximity to the Wellington International showgrounds is the equestrian equivalent of having an oceanfront view.

The center aisle design of the 15-stall barn flows with wash stalls, two tack rooms, and a large staff apartment. An oversized sand ring provides lots of room for training while numerous shady paddocks allow comfortable downtime for the horses.