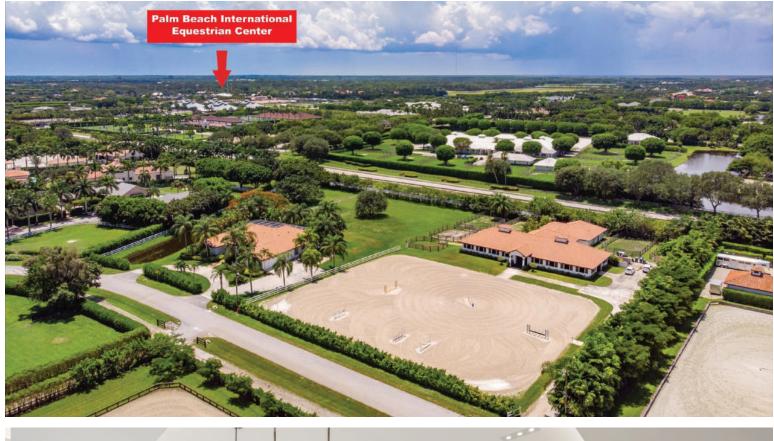

## **SADDLE TRAIL • \$7,550,000**

This 3.8-acre estate's close proximity to the Wellington International showgrounds is the equestrian equivalent of having an oceanfront view.

The center aisle design of the 15-stall barn flows with wash stalls, two tack rooms, and a large staff apartment. An oversized sand ring provides lots of room for training while numerous shady paddocks allow comfortable downtime for the horses.